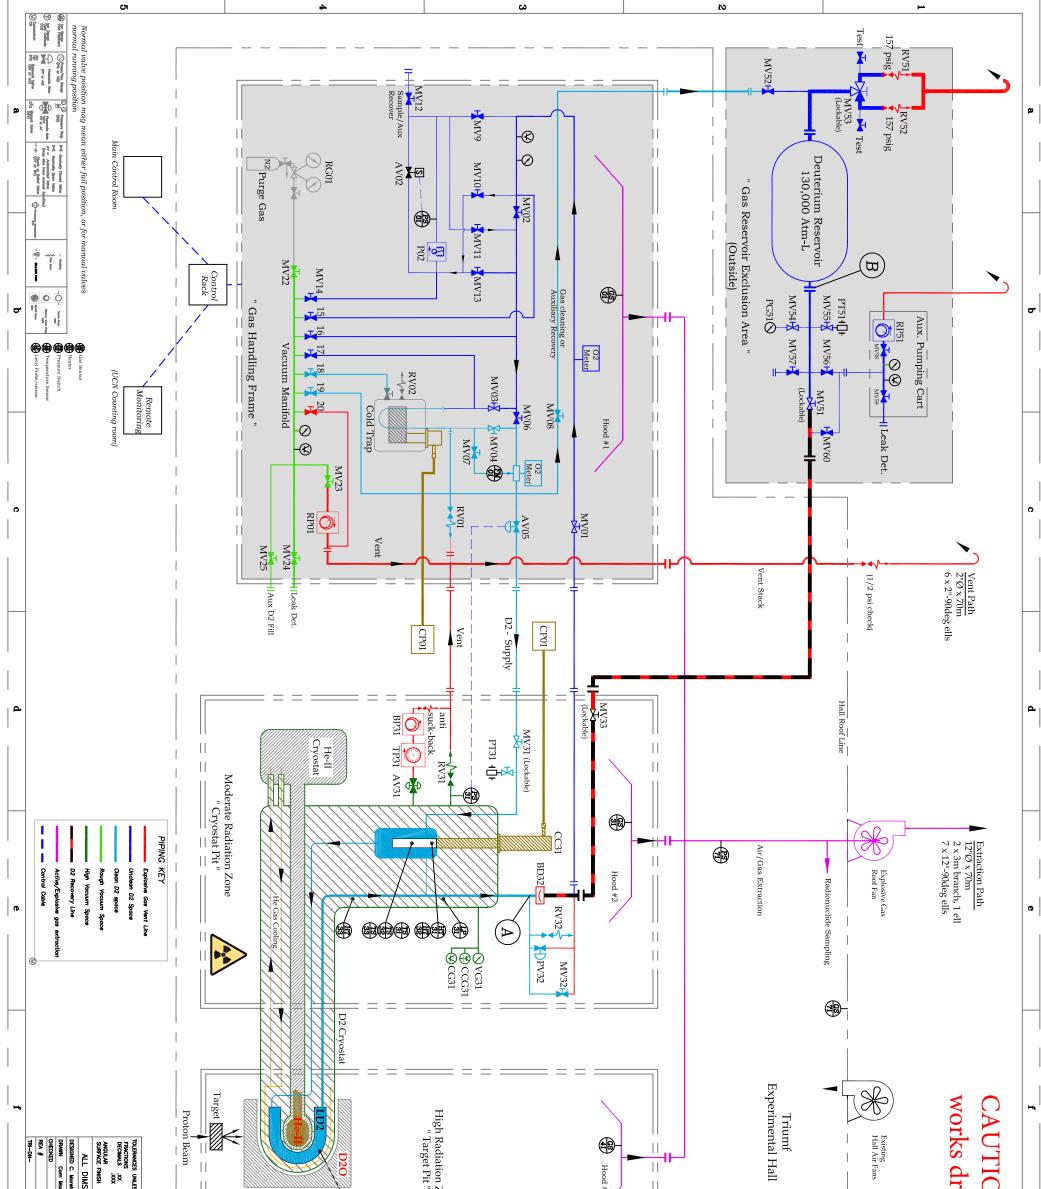

|                | WALESS OFFERMES SPECIFED                                                                                                                                                                                                                                                                                                                                                                                                                                                                                                                                                                                                                                                                                                                                                                                                                                                                                                                                                                                                                                                                                                                                                                                                                                                                                                                                                                                                                                                                                                                                                                                                                                                                                                                                                                                                                                                                                                                                                                                                                                                                         |                                                  | od #3                                                                                                         |    | ION:Refer                        |
|----------------|--------------------------------------------------------------------------------------------------------------------------------------------------------------------------------------------------------------------------------------------------------------------------------------------------------------------------------------------------------------------------------------------------------------------------------------------------------------------------------------------------------------------------------------------------------------------------------------------------------------------------------------------------------------------------------------------------------------------------------------------------------------------------------------------------------------------------------------------------------------------------------------------------------------------------------------------------------------------------------------------------------------------------------------------------------------------------------------------------------------------------------------------------------------------------------------------------------------------------------------------------------------------------------------------------------------------------------------------------------------------------------------------------------------------------------------------------------------------------------------------------------------------------------------------------------------------------------------------------------------------------------------------------------------------------------------------------------------------------------------------------------------------------------------------------------------------------------------------------------------------------------------------------------------------------------------------------------------------------------------------------------------------------------------------------------------------------------------------------|--------------------------------------------------|---------------------------------------------------------------------------------------------------------------|----|----------------------------------|
| <br> <br> <br> | 1 Image: Constraint of the second rescond rescon | <u>General Notes</u><br>- Any changes to process | Recovery Path (A-B)     2" hose x 2m     2" pipe x 70 meters     2 x 3m parallel branch     7 x 2"-90deg ells |    | to master                        |
| <br> <br> <br> | CANADA'S NATIONAL MESON FACILITY<br>Schematic<br>Int<br>INSO002                                                                                                                                                                                                                                                                                                                                                                                                                                                                                                                                                                                                                                                                                                                                                                                                                                                                                                                                                                                                                                                                                                                                                                                                                                                                                                                                                                                                                                                                                                                                                                                                                                                                                                                                                                                                                                                                                                                                                                                                                                  | ess must be noted on this drawing                |                                                                                                               |    | REF NA/DESCRIPTION MATERIAL QUAN |
|                | <u> </u>                                                                                                                                                                                                                                                                                                                                                                                                                                                                                                                                                                                                                                                                                                                                                                                                                                                                                                                                                                                                                                                                                                                                                                                                                                                                                                                                                                                                                                                                                                                                                                                                                                                                                                                                                                                                                                                                                                                                                                                                                                                                                         | <del>^</del>                                     | ట ట                                                                                                           | NN | <u> </u>                         |