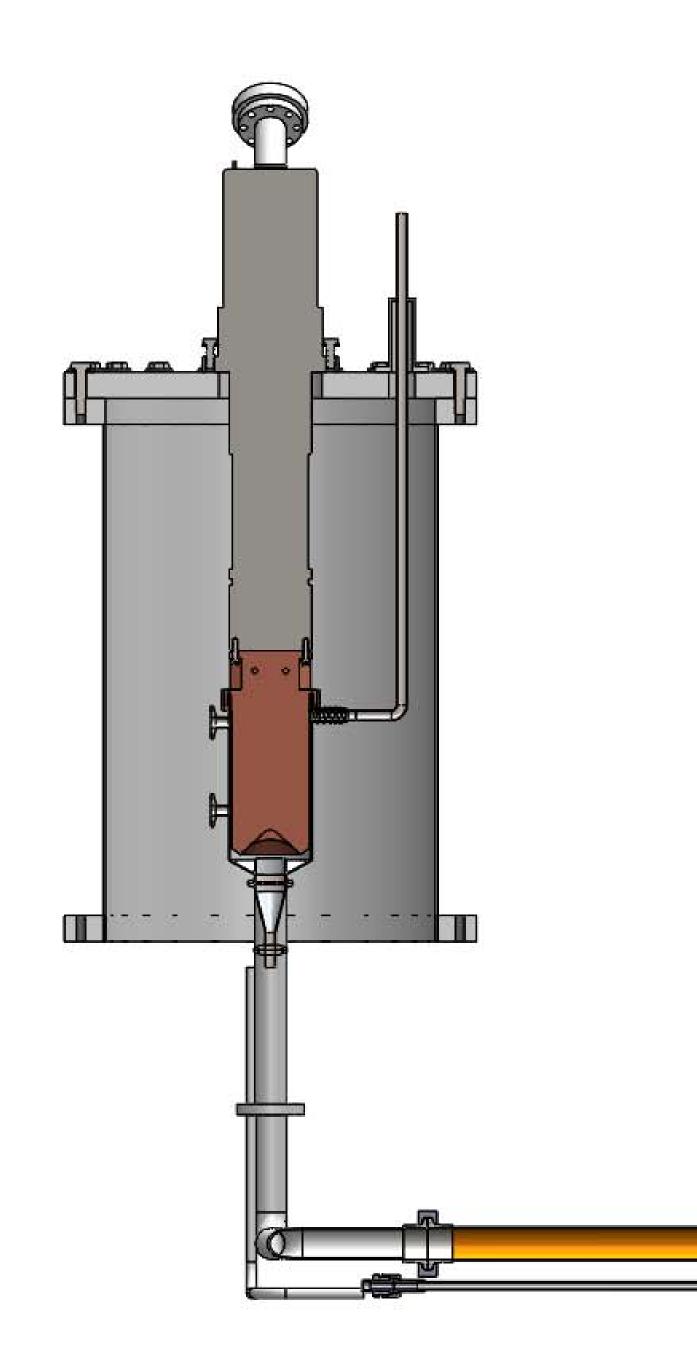

## Liquid Deuterium Moderator Design Status Aug 7/2018

- Few comments returned on the concept design presented
- Design report was issued to Technical safety B.C.
- Main steps ahead before Technical review
  - o Confirmation of pressure code requirements for the vessel
  - $\circ~$  Completion of the design concept
    - Get a working model of the cooled vacuum wall
    - Develop the seal design considering radiation& cryogenic temperature.
    - Complete
      - Thermosyphon effect cooling initial study done (do we understand it enough?)
        - Backup plan is to use a circulation pump
      - Heat exchanger sizing calculation
      - Vessel stress initial study done
      - Static heat loads Initial study done
      - Beam heat loads done
      - Thermal contraction & Thermal stress On going
- Technical review of the design by qualified expert(s)