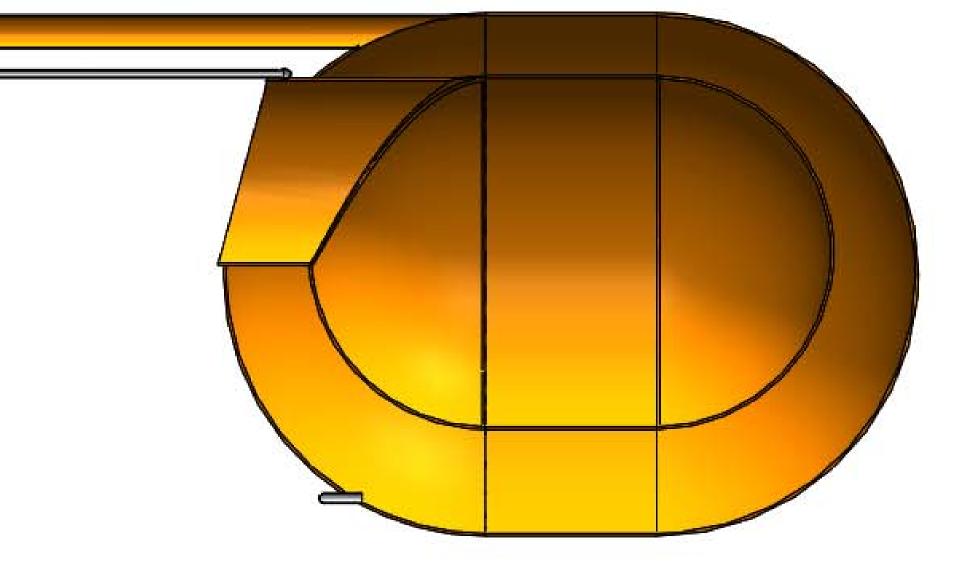

## Liquid Deuterium Moderator Design Status Aug 7/2018

- Few comments returned on the concept design presented
- Design report was issued to Technical safety B.C.
- Main steps ahead before Technical review
  - o Confirmation of pressure code requirements for the vessel
  - $\circ~$  Completion of the design concept
    - Get a working model of the cooled vacuum wall
    - Develop the seal design considering radiation& cryogenic temperature.
    - Complete
      - Thermosyphon effect cooling initial study done (do we understand it enough?)
        - Backup plan is to use a circulation pump
      - Heat exchanger sizing calculation
      - Vessel stress initial study done
      - Static heat loads Initial study done
      - Beam heat loads done
      - Thermal contraction & Thermal stress On going
- Technical review of the design by qualified expert(s)